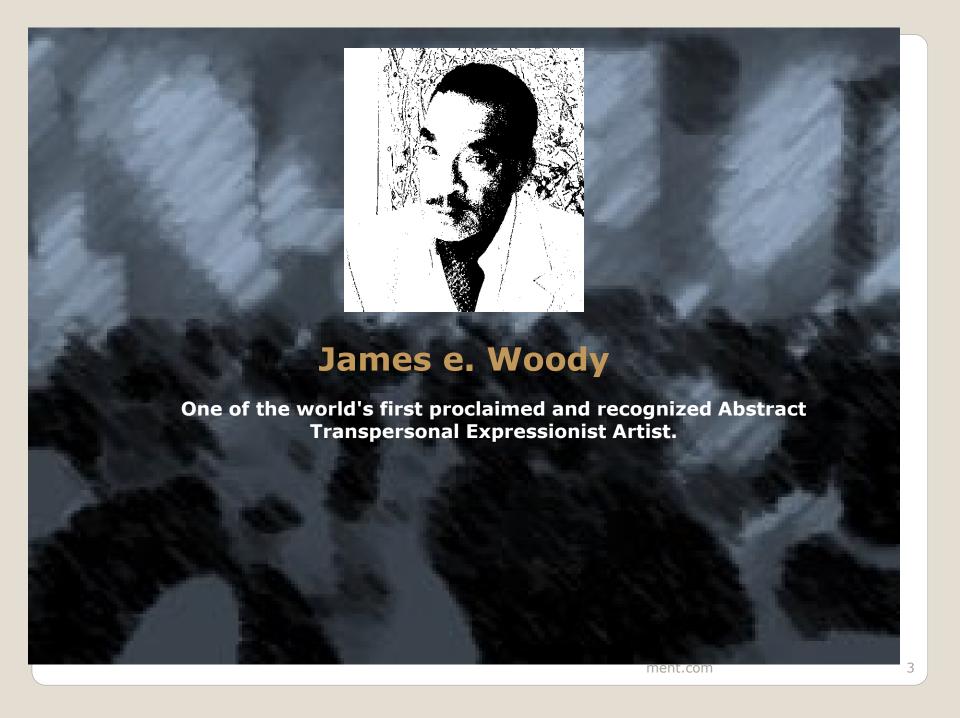

James e. Woody, 2009

## JAMES e. WOODY, ARTIST, ADVOCATE AND PHILANTHROPIST

Secure your original Woody painting now: Art Gifting Program

Founder

We help grow awareness and gain support for the nonprofits and social enterprises you care about.