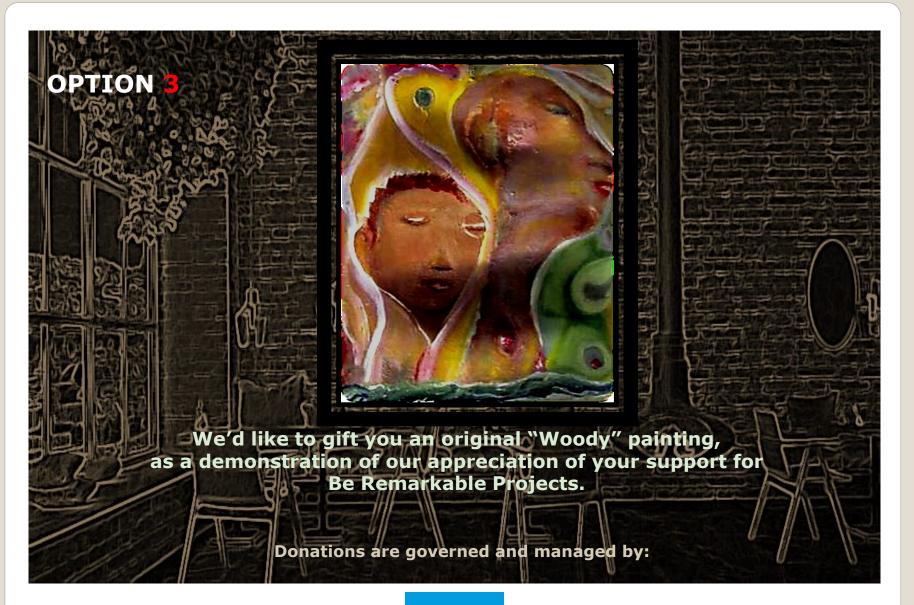

## Be Sensitive Art Gifting Project

We help grow awareness and gain support for the nonprofits and social enterprises you care about.

You can also contract Woody for a live painting experience and create a special opportunity to leverage relationships with luxury brands relevant to baby boomers to millennials.

## JAMES e. WOODY, ARTIST, ADVOCATE AND PHILANTHROPIST

Secure your original Woody painting now: Art Gifting Program

Founder

We help grow awareness and gain support for the nonprofits and social enterprises you care about.