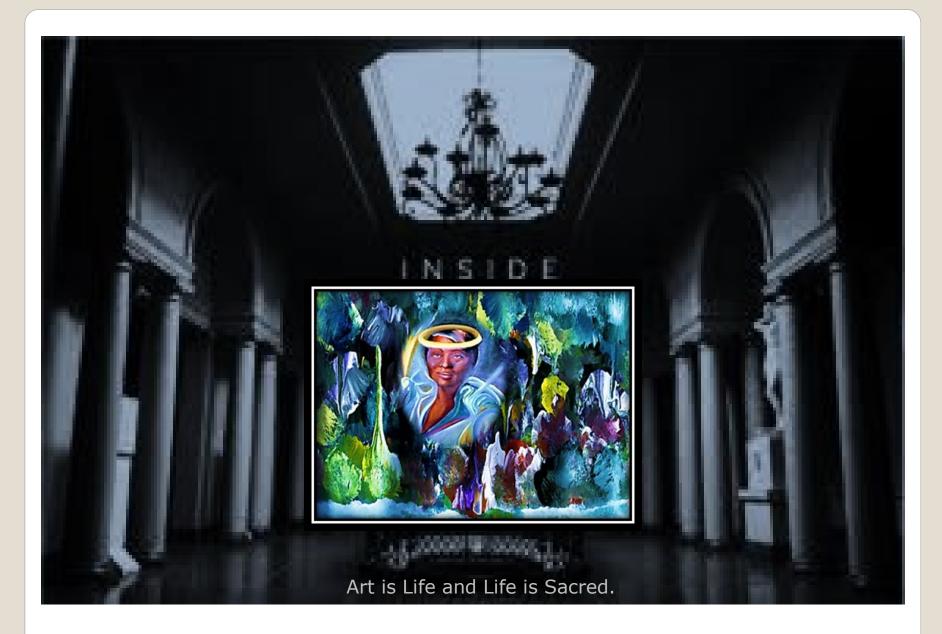

## BE SENSITIVE ART STUDIO Private Invitation

The following philanthropists are art champions with at least one thing in common.

George Clooney

Melinda Gates

Bill and Hillary Clinton

Ivanka Trump

Kerry Washington

Sandra Sandberg

Angela Jolie

Queen Latifah

They all own a Woody Painting

"My paintings are defined as abstract transpersonal expressionism because they allow the viewer a look beyond my own personality.

When listening at the canvas, I only ask of myself to take the space-time to dwell with the work in its such-ness, making every part of the process a trance inducing play, rather than racing to a foregone conclusion that I hold somewhere in my head.

I have learned that no part of life or art should be merely rushing without appreciating the journey in its fullness. Every moment is complete in itself.

With art and life, there is space and opportunity at every phase for invention".