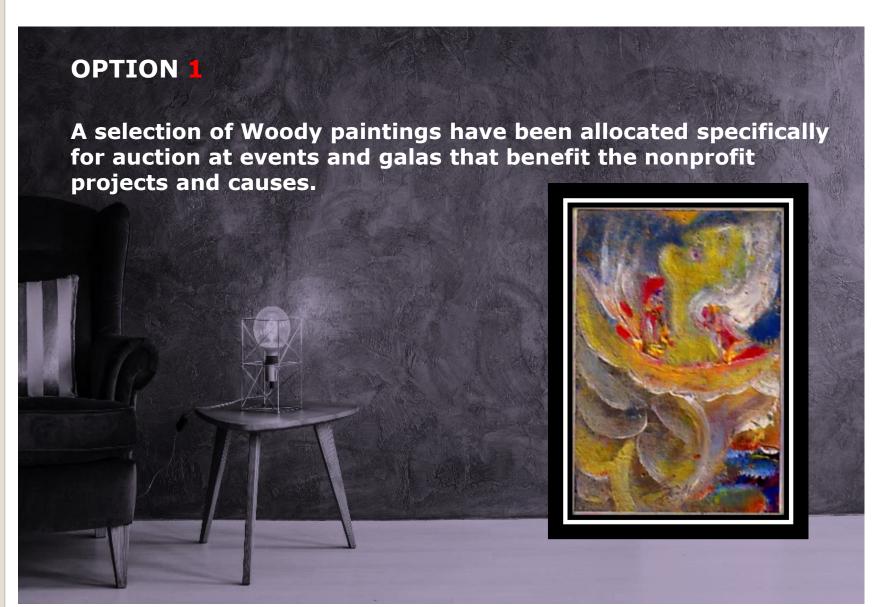

## Be Sensitive Art Gifting Project

We help grow awareness and gain support for the nonprofits and social enterprises you care about.

You can also contract Woody for a live painting experience and create a special opportunity to leverage relationships with luxury brands relevant to baby boomers to millennials.

## JAMES e. WOODY, ARTIST, ADVOCATE AND PHILANTHROPIST

Secure your original Woody painting now: Art Gifting Program

Founder

We help grow awareness and gain support for the nonprofits and social enterprises you care about.