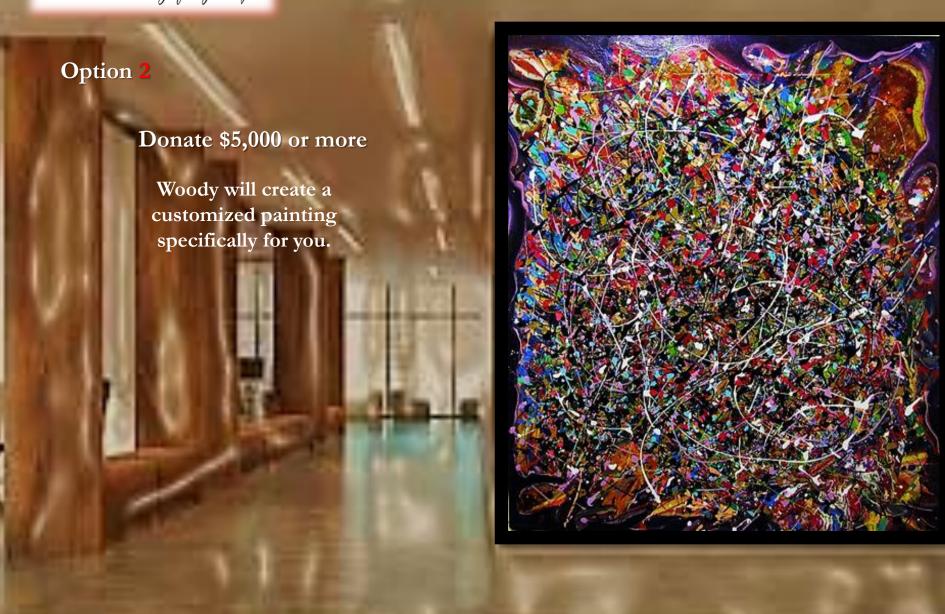

# Be Sensitive Art Gifting Project

Be Sensitive to yourself, our environment and each other.