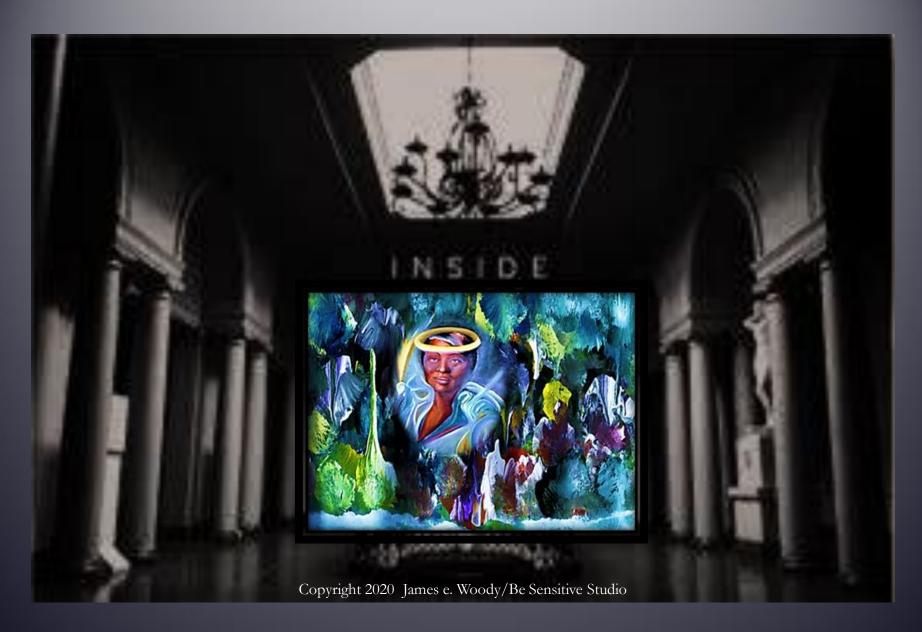

Be Sensitive Art Gifting Project

Inspired by the Be Sensitive Foundation

# Be Sensitive Art Gifting Project

Be Sensitive to yourself, our environment and each other.