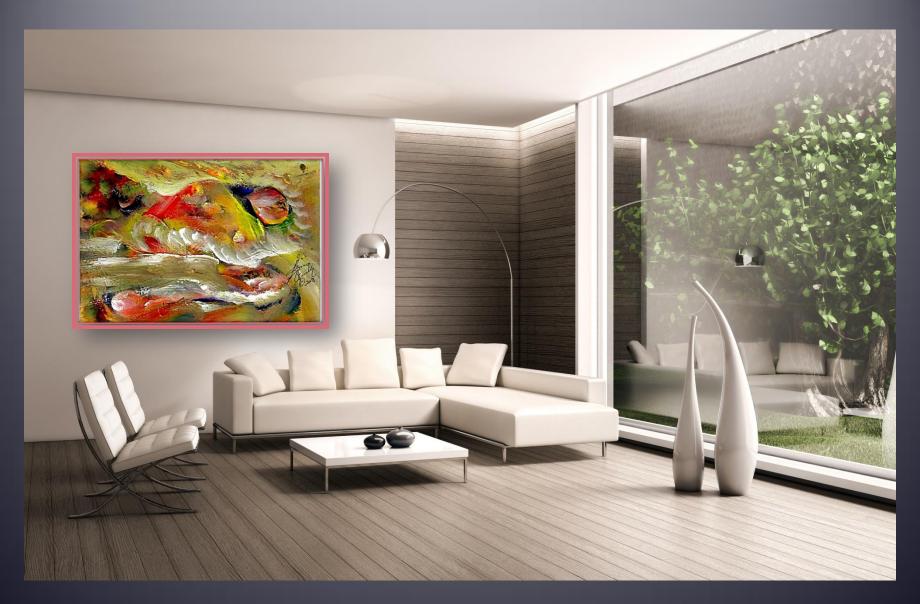

Be Sensitive Art Gifting Project

Inspired by the Be Sensitive Foundation



#### Select paintings gifted by the Be Sensitive Foundation.



## BE SENSITIVE ART STUDIO Private Invitation

The following philanthropists are art champions with at least one thing in common.

George Clooney

Melinda Gates

Bill and Hillary Clinton

Ivanka Trump

Kerry Washington

Sandra Sandberg

Angela Jolie

Queen Latifah

They all own a Woody Painting







#### BE SENSITIVE~BE REMARKABLE

We help grow awareness and gain support for the issues, nonprofits and social enterprises you care about.



# Be Sensitive Art Gifting Project











Be Sensitive to yourself, our environment and each other.









### Option 3 Purchase A Woody Wearable Artwork









All Donations Are Governed And Managed By:

Act**Blue** 🤮