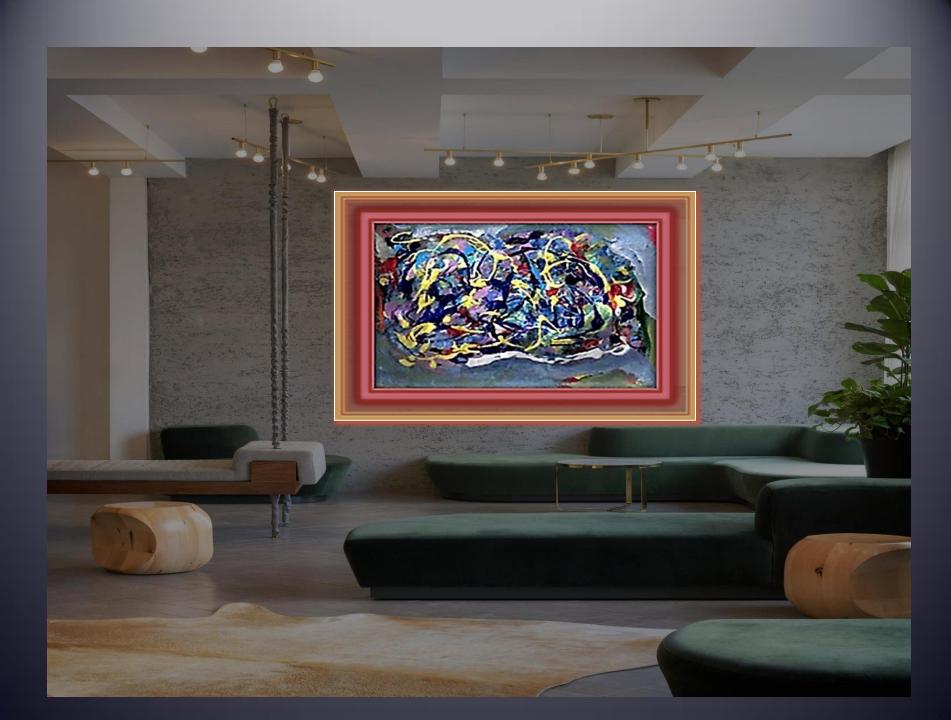

Be Sensitive Art Gifting Project

Inspired by the Be Sensitive Foundation



#### Select paintings gifted by the Be Sensitive Foundation.



## BE SENSITIVE ART STUDIO Private Invitation

The following philanthropists are art champions with at least one thing in common.

George Clooney

Melinda Gates

Bill and Hillary Clinton

Ivanka Trump

Kerry Washington

Sandra Sandberg

Angela Jolie

Queen Latifah

They all own a Woody Painting







#### BE SENSITIVE~BE REMARKABLE

We help grow awareness and gain support for the issues, nonprofits and social enterprises you care about.



# Be Sensitive Art Gifting Project











Be Sensitive to yourself, our environment and each other.









### Option 3 Purchase A Woody Wearable Artwork









All Donations Are Governed And Managed By:

Act**Blue** 🤮