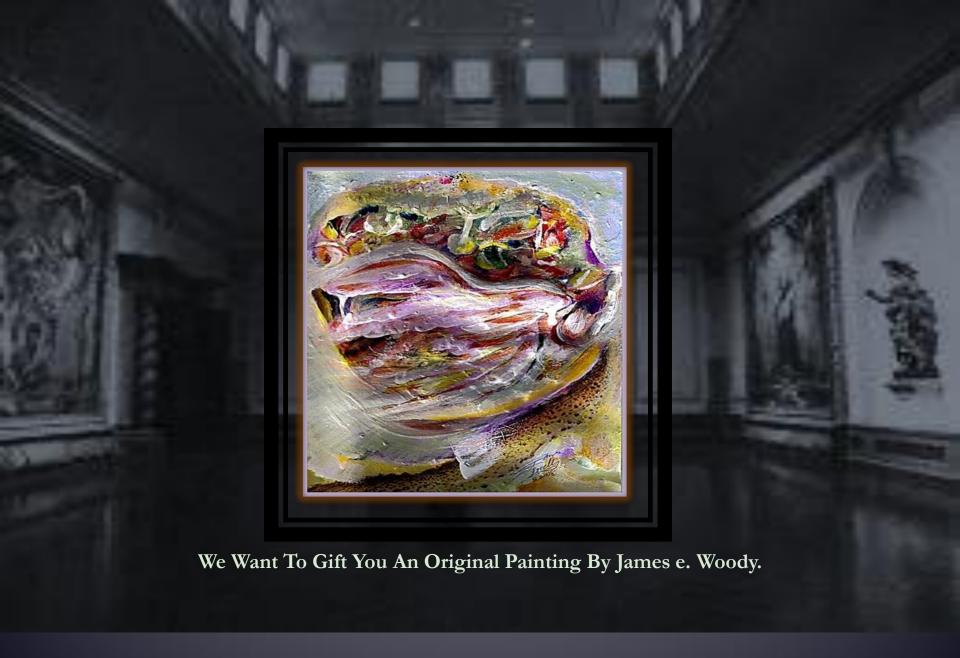

Be Sensitive Art Gifting Project

Inspired by the Be Sensitive Foundation



#### Select paintings gifted by the Be Sensitive Foundation.



## BE SENSITIVE ART STUDIO Private Invitation

The following philanthropists are art champions with at least one thing in common.

George Clooney

Melinda Gates

Bill and Hillary Clinton

Ivanka Trump

Kerry Washington

Sandra Sandberg

Angela Jolie

Queen Latifah

They all own a Woody Painting







#### BE SENSITIVE~BE REMARKABLE

We help grow awareness and gain support for the issues, nonprofits and social enterprises you care about.



# Be Sensitive Art Gifting Project











Be Sensitive to yourself, our environment and each other.









### Option 3 Purchase A Woody Wearable Artwork









All Donations Are Governed And Managed By:

Act**Blue** 🤮