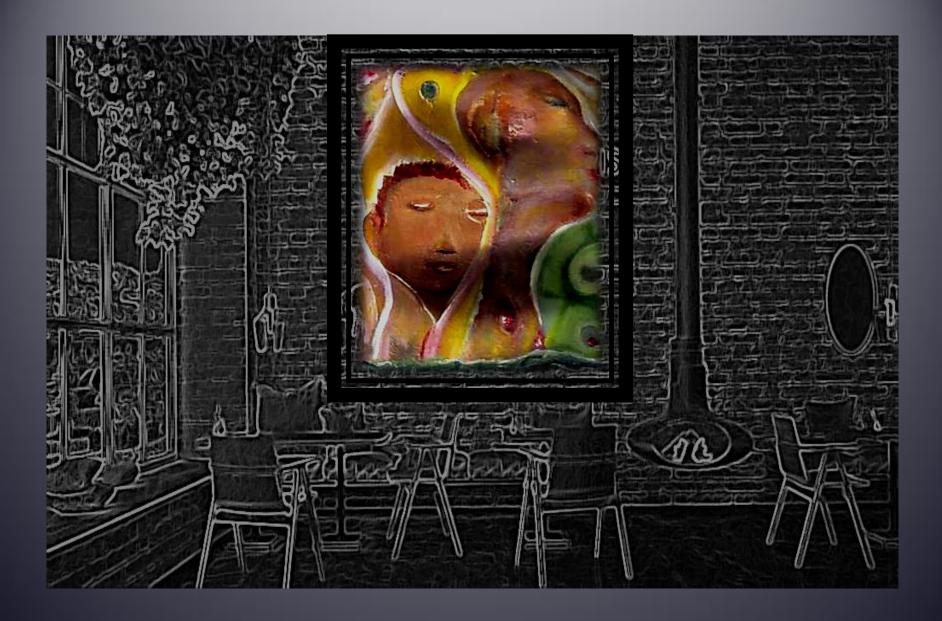

#### Select paintings gifted by the Be Sensitive Foundation.

## BE SENSITIVE ART STUDIO Private Invitation

The following philanthropists are art champions with at least one thing in common.

George Clooney

Melinda Gates

Bill and Hillary Clinton

Ivanka Trump

Kerry Washington

Sandra Sandberg

Angela Jolie

Queen Latifah

They all own a Woody Painting