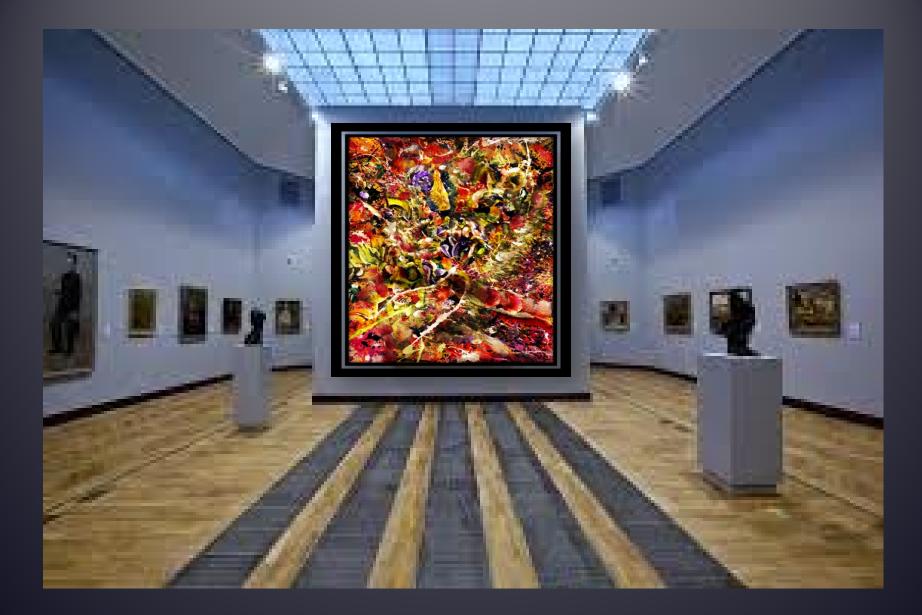

They all own a Woody Painting

Woody's paintings are Images seen by Other than normal sight

Be Sensitive to yourself, our environment and each other. We want to help grow awareness and gain more support for the nonprofits and social enterprises you care about.

# THINK GLOBAL - ACT LOCAL.

We support humanitarian and environmental projects for national and international organizations.

Option 1

Be Sensitive Art Gifting Project

Make a donation to the Be Sensitive Foundation and we will gift you an original Woody painting.