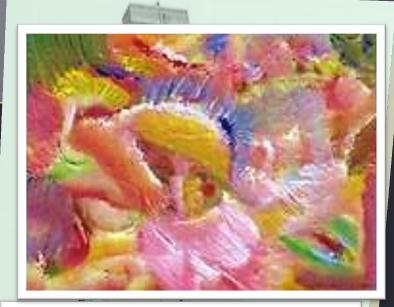

Be Sensitive Art Gifting Project

We want to <u>gift</u> you an original painting by James e. Woody.

They all own a Woody Painting

Woody's paintings are Images seen by Other than normal sight

Be Sensitive to yourself, our environment and each other. We want to help grow awareness and gain more support for the nonprofits and social enterprises you care about.

### **Option**

Commission a Woody painting from the Be Sensitive Studio and we will donate 50% of the net profit to your favorite charity.