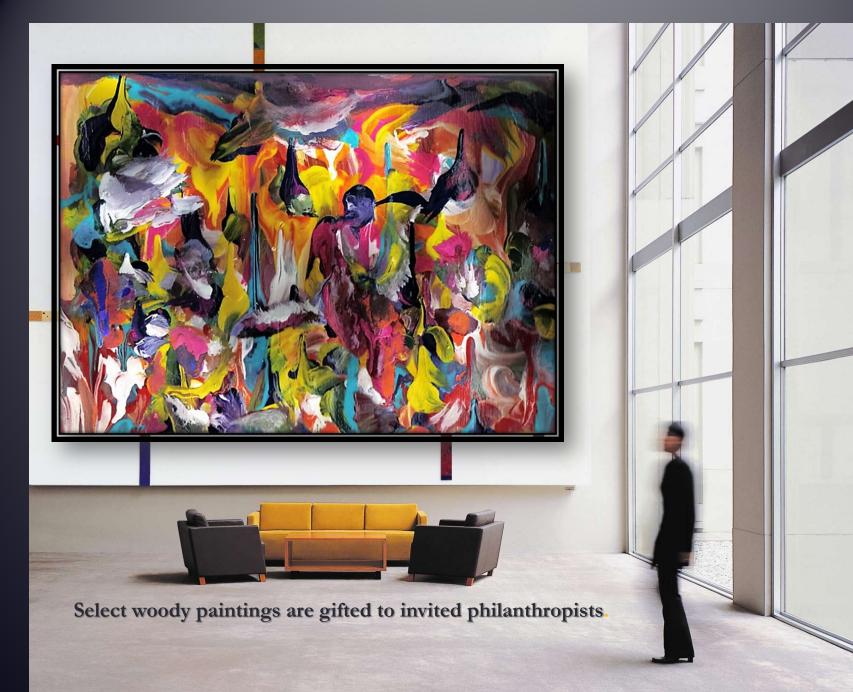

#### BE SENSITIVE ART STUDIO

**Private Invitation** 

The following philanthropists are art champions with at least one thing in common.

George Clooney Melinda Gates lvanka Trump Kerry Washington Sandra Sandberg Angela Jolie Queen Latifah

They all own a Woody Painting

Woody's paintings are Images seen by Other than normal sight

Be Sensitive to yourself, our environment and each other. We want to help grow awareness and gain more support for the nonprofits and social enterprises you care about.