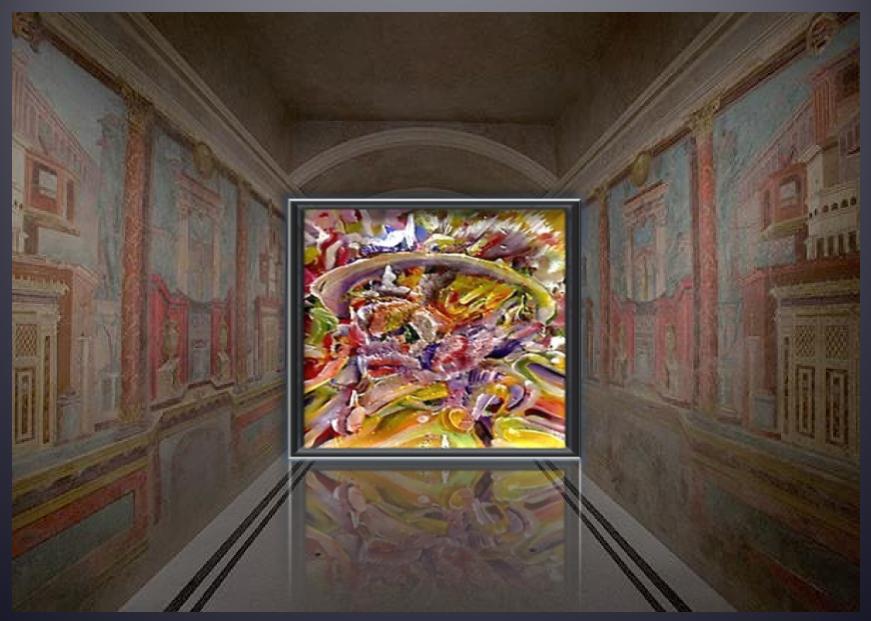

Be Sensitive Art Gifting Project

We want to <u>gift</u> you an original painting by James e. Woody.

# THINK GLOBAL - ACT LOCAL.

We support humanitarian and environmental projects for national and international organizations.

Option 1

Be Sensitive Art Gifting Project

Make a donation to the Be Sensitive Foundation and we will gift you an original Woody painting.