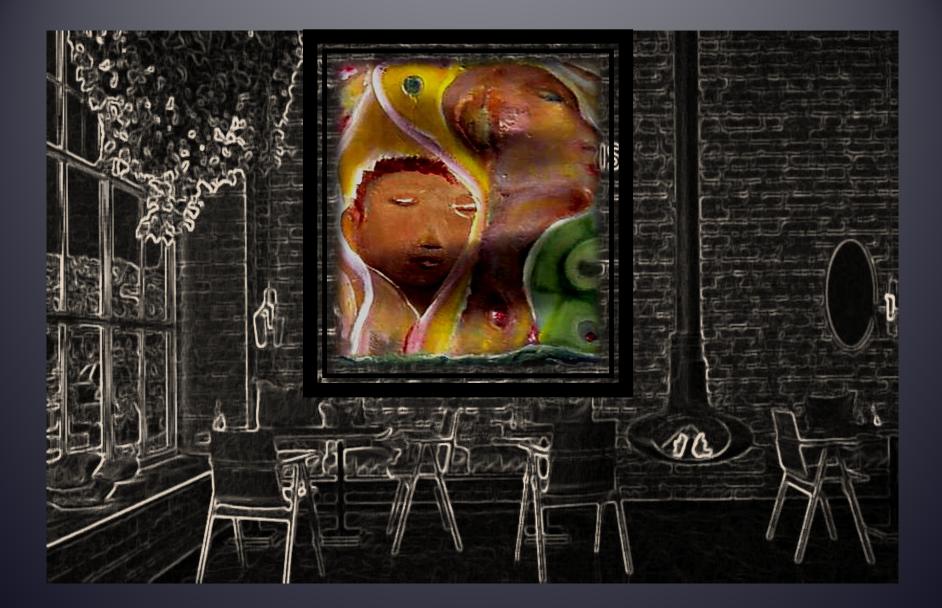

They all own a Woody Painting

Woody's paintings are Images seen by Other than normal sight

Be Sensitive to yourself, our environment and each other. We want to help grow awareness and gain more support for the nonprofits and social enterprises you care about.

# THINK GLOBAL - ACT LOCAL.

We support humanitarian and environmental projects for national and international organizations.

Option 1

Be Sensitive Art Gifting Project

Make a donation to the Be Sensitive Foundation and we will gift you an original Woody painting.

### **Option**

Commission a Woody painting from the Be Sensitive Studio and we will donate 50% of the net profit to your favorite charity.