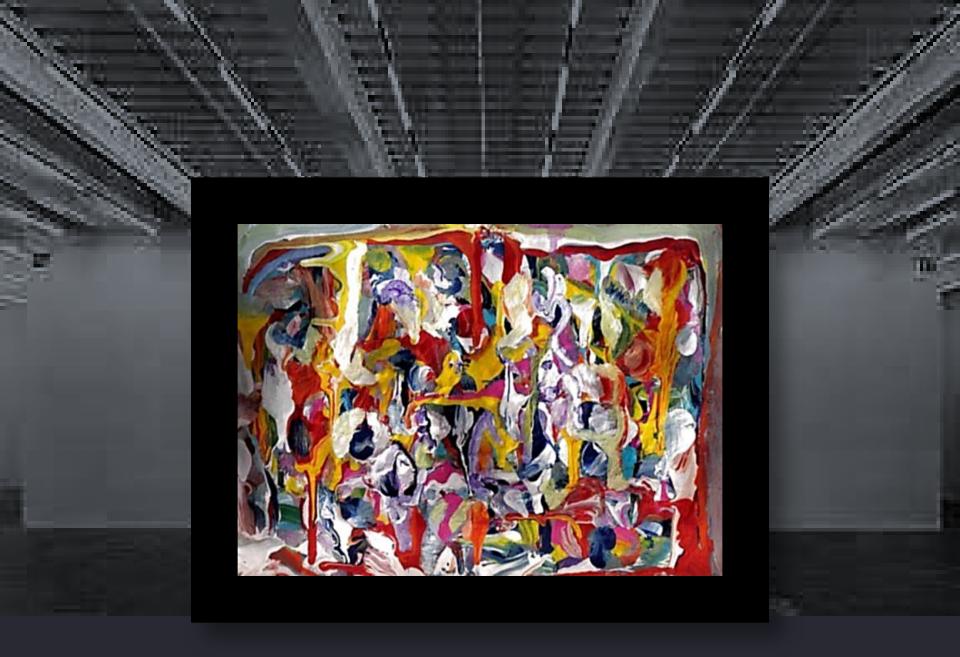

They all own a Woody Painting

Woody's paintings are Images seen by Other than normal sight

Be Sensitive to yourself, our environment and each other. We want to help grow awareness and gain more support for the nonprofits and social enterprises you care about.

# THINK GLOBAL - ACT LOCAL.

We support humanitarian and environmental projects for national and international organizations.

Option 1

Be Sensitive Art Gifting Project

Make a donation to the Be Sensitive Foundation and we will gift you an original Woody painting.