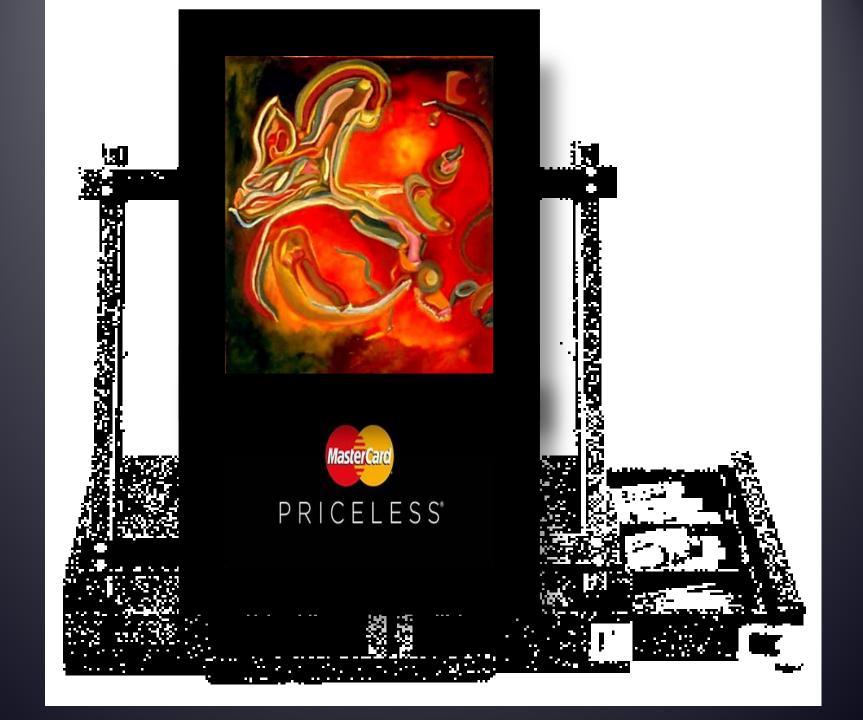

Be Sensitive Art Gifting Project

We want to <u>gift</u> you an original painting by James e. Woody.

They all own a Woody Painting

Woody's paintings are Images seen by Other than normal sight

Be Sensitive to yourself, our environment and each other. We want to help grow awareness and gain more support for the nonprofits and social enterprises you care about.

# THINK GLOBAL - ACT LOCAL.

We support humanitarian and environmental projects for national and international organizations.

Option 1

Be Sensitive Art Gifting Project

Make a donation to the Be Sensitive Foundation and we will gift you an original Woody painting.