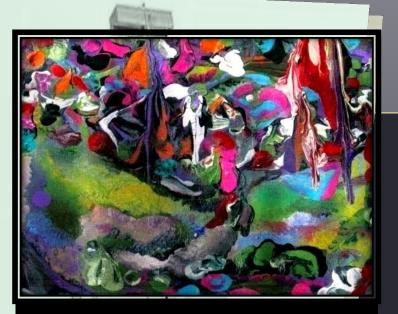

Be Sensitive Art Gifting Project

We want to <u>gift</u> you an original painting by James e. Woody.

They all own a Woody Painting

Woody's paintings are Images seen by Other than normal sight

Be Sensitive to yourself, our environment and each other. We want to help grow awareness and gain more support for the nonprofits and social enterprises you care about.

# THINK GLOBAL - ACT LOCAL.

We support humanitarian and environmental projects for national and international organizations.

Option 1

Be Sensitive Art Gifting Project

Make a donation to the Be Sensitive Foundation and we will gift you an original Woody painting.