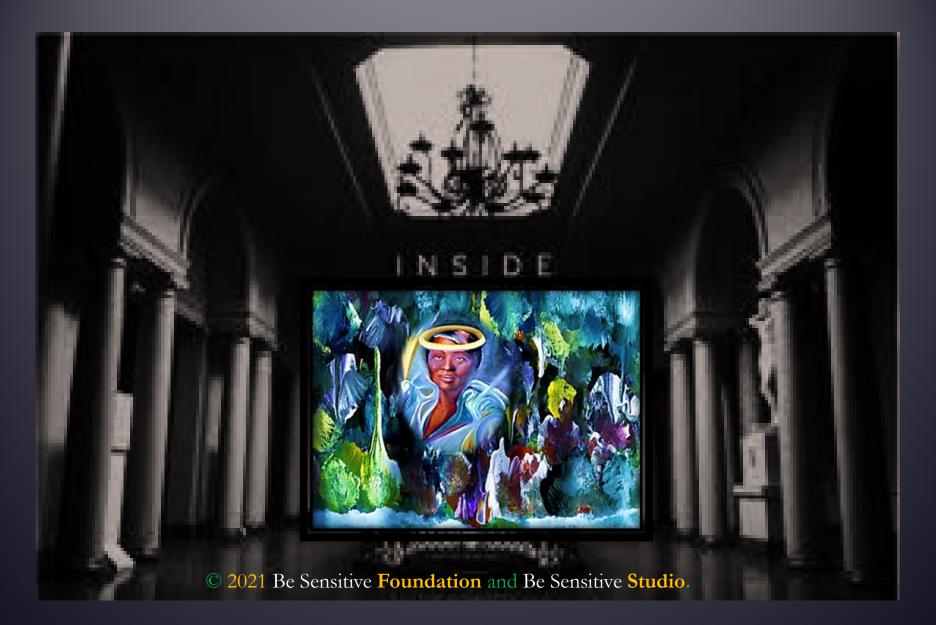

They all own a Woody Painting

Woody's paintings are Images seen by Other than normal sight

Be Sensitive to yourself, our environment and each other. We want to help grow awareness and gain more support for the nonprofits and social enterprises you care about.